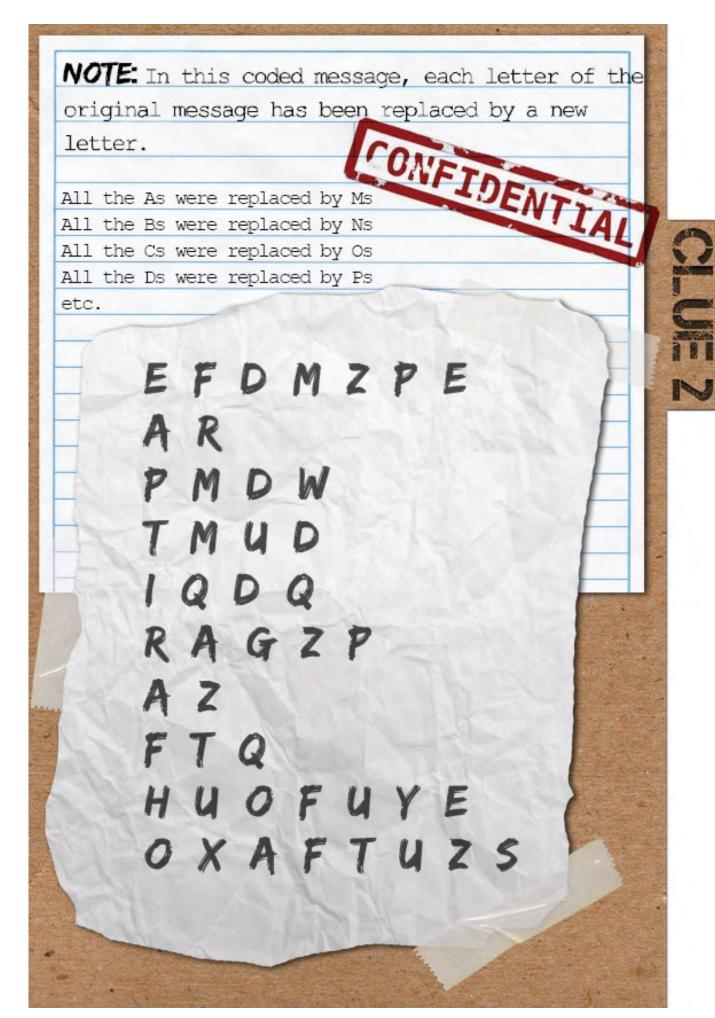

| CRACK THE CODES Date:                                                   |  |  |  |  |  |
|-------------------------------------------------------------------------|--|--|--|--|--|
| PIVICIA IIIL POPLY Date:I                                               |  |  |  |  |  |
| Last night at the hotel, a crime was committed. As a new recruit to the |  |  |  |  |  |
| detective agency, it is up to you to solve the crime.                   |  |  |  |  |  |
| The names and details of all 32 suspects have been collected. The       |  |  |  |  |  |
| murderer is one of them.                                                |  |  |  |  |  |
| There were five witnesses to the crime and each has left you one clue   |  |  |  |  |  |
| to the identity of the murderer.                                        |  |  |  |  |  |
| Each clue was left in a different code and can be solved in any order.  |  |  |  |  |  |
| Once you have solved each clue you can eliminate some of the suspects.  |  |  |  |  |  |
| CLUE 1                                                                  |  |  |  |  |  |
|                                                                         |  |  |  |  |  |
|                                                                         |  |  |  |  |  |
|                                                                         |  |  |  |  |  |
|                                                                         |  |  |  |  |  |
|                                                                         |  |  |  |  |  |
|                                                                         |  |  |  |  |  |
|                                                                         |  |  |  |  |  |
|                                                                         |  |  |  |  |  |
|                                                                         |  |  |  |  |  |
|                                                                         |  |  |  |  |  |
| CLUE 2                                                                  |  |  |  |  |  |
| MNOP                                                                    |  |  |  |  |  |
| ABCD                                                                    |  |  |  |  |  |
|                                                                         |  |  |  |  |  |
|                                                                         |  |  |  |  |  |
|                                                                         |  |  |  |  |  |
|                                                                         |  |  |  |  |  |
|                                                                         |  |  |  |  |  |
| COLUSSIFIED                                                             |  |  |  |  |  |
|                                                                         |  |  |  |  |  |