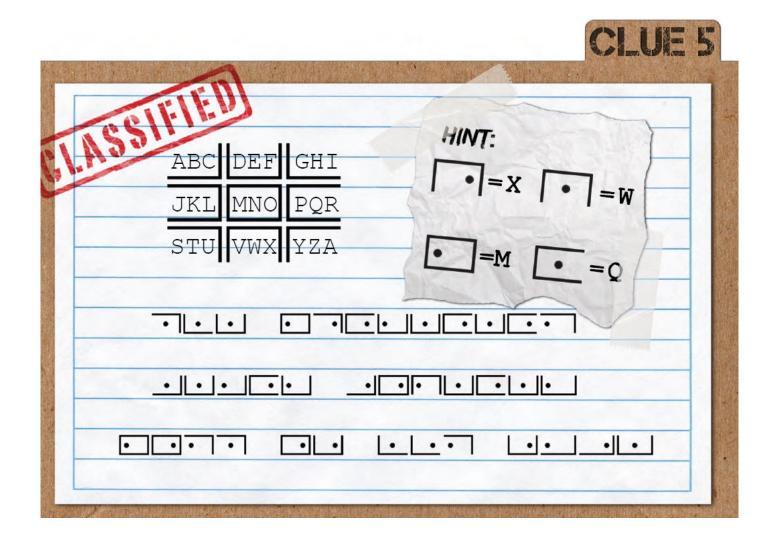

| CRACK THE CODES Date:                                                   |  |  |  |  |  |
|-------------------------------------------------------------------------|--|--|--|--|--|
| PIVICIA IIIL POPLY Date:I                                               |  |  |  |  |  |
| Last night at the hotel, a crime was committed. As a new recruit to the |  |  |  |  |  |
| detective agency, it is up to you to solve the crime.                   |  |  |  |  |  |
| The names and details of all 32 suspects have been collected. The       |  |  |  |  |  |
| murderer is one of them.                                                |  |  |  |  |  |
| There were five witnesses to the crime and each has left you one clue   |  |  |  |  |  |
| to the identity of the murderer.                                        |  |  |  |  |  |
| Each clue was left in a different code and can be solved in any order.  |  |  |  |  |  |
| Once you have solved each clue you can eliminate some of the suspects.  |  |  |  |  |  |
| CLUE 1                                                                  |  |  |  |  |  |
|                                                                         |  |  |  |  |  |
|                                                                         |  |  |  |  |  |
|                                                                         |  |  |  |  |  |
|                                                                         |  |  |  |  |  |
|                                                                         |  |  |  |  |  |
|                                                                         |  |  |  |  |  |
|                                                                         |  |  |  |  |  |
|                                                                         |  |  |  |  |  |
|                                                                         |  |  |  |  |  |
|                                                                         |  |  |  |  |  |
| CLUE 2                                                                  |  |  |  |  |  |
| MNOP                                                                    |  |  |  |  |  |
| ABCD                                                                    |  |  |  |  |  |
|                                                                         |  |  |  |  |  |
|                                                                         |  |  |  |  |  |
|                                                                         |  |  |  |  |  |
|                                                                         |  |  |  |  |  |
|                                                                         |  |  |  |  |  |
| COLUSSIFIED                                                             |  |  |  |  |  |
|                                                                         |  |  |  |  |  |

| CLUE 4 |  |
|--------|--|
| CLUE 5 |  |