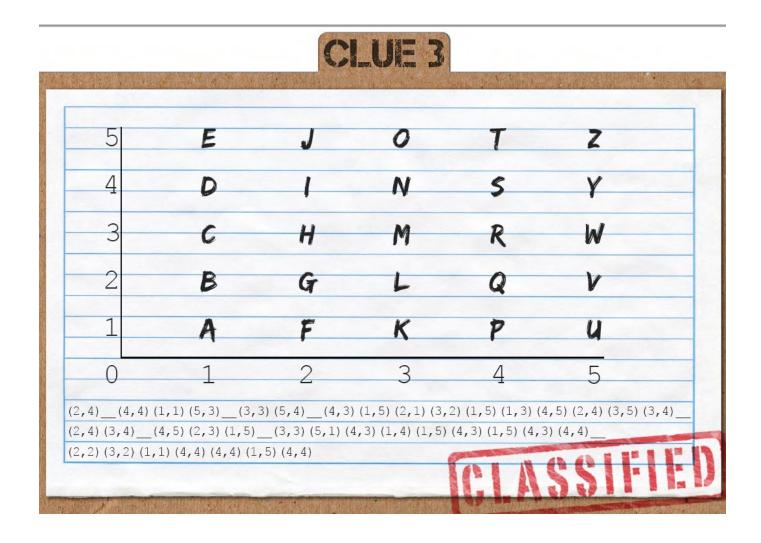

| CRACK THE CODES Date:                                                   |  |  |  |  |  |
|-------------------------------------------------------------------------|--|--|--|--|--|
| PIVICIA IIIL POPLY Date:I                                               |  |  |  |  |  |
| Last night at the hotel, a crime was committed. As a new recruit to the |  |  |  |  |  |
| detective agency, it is up to you to solve the crime.                   |  |  |  |  |  |
| The names and details of all 32 suspects have been collected. The       |  |  |  |  |  |
| murderer is one of them.                                                |  |  |  |  |  |
| There were five witnesses to the crime and each has left you one clue   |  |  |  |  |  |
| to the identity of the murderer.                                        |  |  |  |  |  |
| Each clue was left in a different code and can be solved in any order.  |  |  |  |  |  |
| Once you have solved each clue you can eliminate some of the suspects.  |  |  |  |  |  |
| CLUE 1                                                                  |  |  |  |  |  |
|                                                                         |  |  |  |  |  |
|                                                                         |  |  |  |  |  |
|                                                                         |  |  |  |  |  |
|                                                                         |  |  |  |  |  |
|                                                                         |  |  |  |  |  |
|                                                                         |  |  |  |  |  |
|                                                                         |  |  |  |  |  |
|                                                                         |  |  |  |  |  |
|                                                                         |  |  |  |  |  |
|                                                                         |  |  |  |  |  |
| CLUE 2                                                                  |  |  |  |  |  |
| MNOP                                                                    |  |  |  |  |  |
| ABCD                                                                    |  |  |  |  |  |
|                                                                         |  |  |  |  |  |
|                                                                         |  |  |  |  |  |
|                                                                         |  |  |  |  |  |
|                                                                         |  |  |  |  |  |
|                                                                         |  |  |  |  |  |
| COLUSSIFIED                                                             |  |  |  |  |  |
|                                                                         |  |  |  |  |  |