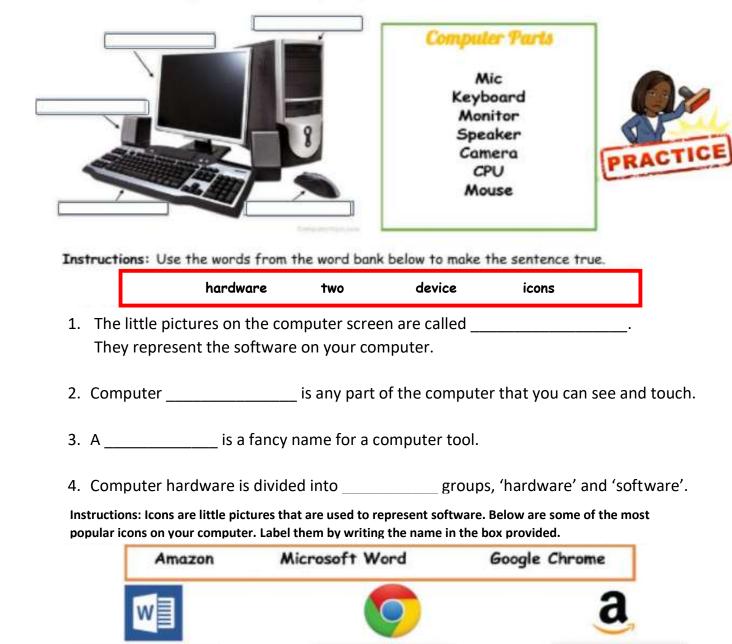

Instructions: Computer hardware is any part of a computer that can be seen and touched. Use the words on the right to label the computer parts on the left.

| Name:     | Date: |
|-----------|-------|
| 1 10111C: | Date: |